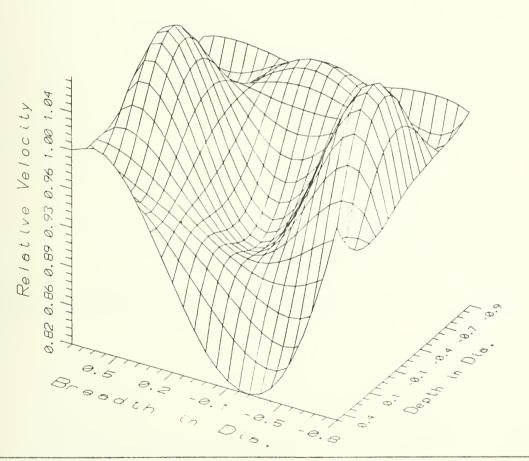

ty. These lines are the same as those in the second plot mentioned above except that it is presented in two dimensions instead of three. This plot is the best from which to estimate the velocity of the wake at a particular point.

The last graph of each wake is a two dimensional plot of breadth vs relative velocity at four values of constant depth. One curve shows the shape of the surface



at the largest value of depth for which data was collected. Another shows the shape at the center of the sphere (depth = 0). The remaining two lines are equal distances above and below the center of the sphere at values equal to half the difference between the center of the sphere and the largest value of depth. If more than four lines are plotted the graph becomes cluttered and hard to understand.





Figure 3.1 Wake one profile.



#### Wake One Profile (X=3)



Figure 3.2 Wake one contours of constant velocity.





Figure 3.3 Wake one contours of constant velocity.



### Selected Profiles of Wake One at Constant Values of Depth (Z) in Dia.



Figure 3.4 Selected profiles of wake one.



#### WAKE TWO PROFILE (X=5)



Figure 3.5 Wake Two Profile.



#### WAKE TWO PROFILE (X=5)



Figure 3.6 Wake two profiles of constant velocity.





Figure 3.7 Wake two contours of constant velocity.



## Selected Profiles of Wake Two at Constant Values of Depth (Z) in Dia.



Figure 3.8 Selected profiles of wake two.



#### Wake Three Profile (X=7)



Figure 3.9 Wake Three Profile.



### Wake Three Profile (X=7)



Figure 3.10 Wake three profiles of constant velocity.





Figure 3.11 Wake thr